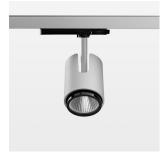

## Ontero IC

Article number: 21460014

## **OPTIONAL**

RAL-colours, NCS-colours (powder coating or wet spraying) on inquiry, surface alloys on inquiry, changeable reflector, honeycomb louver, Casambi model on inquiry

Surface-mounted luminaire with LED, rated life of the LED L80/B10 > 50000 h, colour rendering index CRI > 80, chromaticity tolerance 2 SDCM (initial), reflector with circular light distribution pattern, reflector pure aluminium 99,99% in MIRO-Silver®, segmented and faceted, exchangeable reflector unit in high-sheen black plastic, with glass cover, luminaire head die-cast aluminium, powder-coated, rotation angle 330°, swivel angle +/-90°, luminaire head/retention arm die-cast aluminium, stratosilver