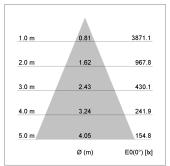

## LIGHT TECHNOLOGY

LED COB
Light colour 840
Luminous flux 2200 lm
System power 15 W
Luminaire Efficiency 147 lm/W
Reflector Flood
Beam angle 40°