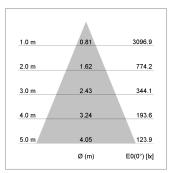

## LIGHT TECHNOLOGY

LED COB
Light colour PearlWhite
Luminous flux 1760 lm
System power 15 W
Luminaire Efficiency 117 lm/W
Reflector Flood
Beam angle 40°