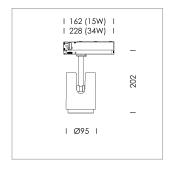

## **LUMINAIRE**

Rotation angle 330°
Swivel angle +/- 90°
Weight 1.1 kg
Protection rating . class IP 20 . II
Luminaire colour stratosilver