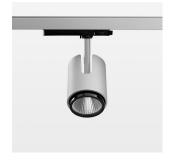

## Ontero IC

Article number: 21460018

## **OPTIONAL**

RAL-colours, NCS-colours (powder coating or wet spraying) on inquiry, surface alloys on inquiry, changeable reflector, honeycomb louver, Casambi model on inquiry

Surface-mounted luminaire with LED, rated life of the LED L80/B10 > 50000 h, colour rendering index CRI > 90, chromaticity tolerance 2 SDCM (initial), reflector with circular light distribution pattern, reflector pure aluminium 99,99% in MIRO-Silver®, segmented and faceted, exchangeable reflector unit in high-sheen black plastic, with glass cover, luminaire head die-cast aluminium, powder-coated, rotation angle 330°, swivel angle +/-90°, luminaire head/retention arm die-cast aluminium, stratosilver