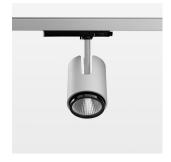

## Ontero IC

Article number: 21460019

## **OPTIONAL**

RAL-colours, NCS-colours (powder coating or wet spraying) on inquiry, surface alloys on inquiry, changeable reflector, honeycomb louver, Casambi model on inquiry

Surface-mounted luminaire with LED, rated life of the LED L80/B10 > 50000 h, chromaticity tolerance 2 SDCM (initial), , reflector with circular light distribution pattern, reflector pure aluminium 99,99% in MIRO-Silver®, segmented and faceted, exchangeable reflector unit in high-sheen black plastic, with glass cover, luminaire head die-cast aluminium, powder-coated, rotation angle 330°, swivel angle +/-90°, luminaire head/retention arm die-cast aluminium, stratosilver