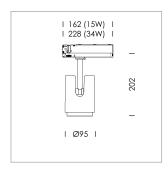

## **LUMINAIRE**

Rotation angle 330°
Swivel angle +/- 90°
Weight 1.1 kg
Protection rating . class IP 20 . II
Luminaire colour stratosilver

## **OPTIONAL**

RAL-colours, NCS-colours (powder coating or wet spraying) on inquiry, surface alloys on inquiry, changeable reflector, honeycomb louver, Casambi model on inquiry

Surface-mounted luminaire with LED, rated life of the LED L80/B10 > 50000 h, chromaticity tolerance 2 SDCM (initial), , reflector with circular light distribution pattern, reflector pure aluminium 99,99% in MIRO-Silver®, segmented and faceted, exchangeable reflector unit in high-sheen black plastic, with glass cover, luminaire head die-cast aluminium, powder-coated, rotation angle 330°, swivel angle +/-90°, luminaire head/retention arm die-cast aluminium, stratosilver