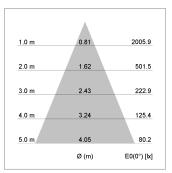

## LIGHT TECHNOLOGY

LED COB
Light colour Fish-Seafood
Luminous flux 1140 lm
System power 15 W
Luminaire Efficiency 76 lm/W
Reflector Flood
Beam angle 40°