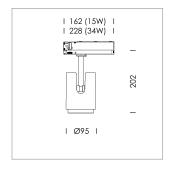

## **LUMINAIRE**

Rotation angle 330°
Swivel angle +/- 90°
Weight 1.1 kg
Protection rating . class IP 20 . II
Luminaire colour stratowhite