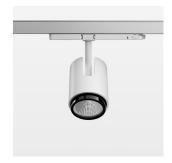

## Ontero IC

Article number: 21460030

## **OPTIONAL**

RAL-colours, NCS-colours (powder coating or wet spraying) on inquiry, surface alloys on inquiry, changeable reflector, honeycomb louver, Casambi model on inquiry

Surface-mounted luminaire with LED, rated life of the LED L80/B10 > 50000 h, chromaticity tolerance 2 SDCM (initial), , reflector with circular light distribution pattern, reflector pure aluminium 99,99% in MIRO-Silver®, segmented and faceted, exchangeable reflector unit in high-sheen black plastic, with glass cover, luminaire head die-cast aluminium, powder-coated, rotation angle 330°, swivel angle +/-90°, luminaire head/retention arm die-cast aluminium, stratowhite