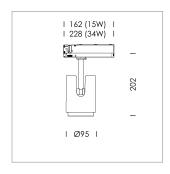

## **LUMINAIRE**

Rotation angle 330°
Swivel angle +/- 90°
Weight 1.1 kg
Protection rating . class IP 20 . II
Luminaire colour stratowhite