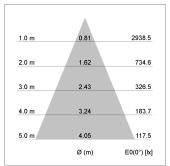

## LIGHT TECHNOLOGY

LED COB
Light colour GoldenBread
Luminous flux 1670 lm
System power 15 W
Luminaire Efficiency 111 lm/W
Reflector Flood
Beam angle 40°