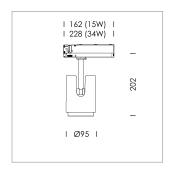

## **LUMINAIRE**

Rotation angle 330°
Swivel angle +/- 90°
Weight 1.1 kg
Protection rating . class IP 20 . II
Luminaire colour stratoblack