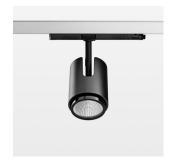

## **LUMINAIRE**

Rotation angle 330°
Swivel angle +/- 90°
Weight 1.1 kg
Protection rating . class IP 20 . II
Luminaire colour stratoblack

## **OPTIONAL**

RAL-colours, NCS-colours (powder coating or wet spraying) on inquiry, surface alloys on inquiry, changeable reflector, honeycomb louver, Casambi model on inquiry

Surface-mounted luminaire with LED, rated life of the LED L80/B10 > 50000 h, colour rendering index CRI > 90, chromaticity tolerance 2 SDCM (initial), reflector with circular light distribution pattern, reflector pure aluminium 99,99% in MIRO-Silver®, segmented and faceted, exchangeable reflector unit in high-sheen black plastic, with glass cover, luminaire head die-cast aluminium, powder-coated, rotation angle 330°, swivel angle +/-90°, luminaire head/retention arm die-cast aluminium, stratoblack