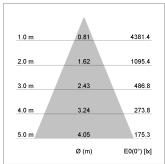

## LIGHT TECHNOLOGY

LED COB
Light colour PearlWhite
Luminous flux 2490 lm
System power 23 W
Luminaire Efficiency 108 lm/W
Reflector Flood
Beam angle 40°