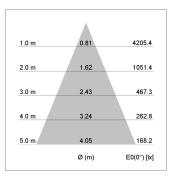

## LIGHT TECHNOLOGY

LED COB
Light colour GoldenBread
Luminous flux 2390 lm
System power 23 W
Luminaire Efficiency 104 lm/W
Reflector Flood
Beam angle 40°