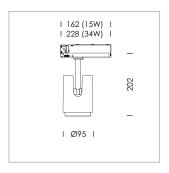

## **LUMINAIRE**

Rotation angle 330°
Swivel angle +/- 90°
Weight 1.1 kg
Protection rating . class IP 20 . II
Luminaire colour stratoblack

## **OPTIONAL**

RAL-colours, NCS-colours (powder coating or wet spraying) on inquiry, surface alloys on inquiry, changeable reflector, honeycomb louver, Casambi model on inquiry

Surface-mounted luminaire with LED, rated life of the LED L80/B10 > 50000 h, chromaticity tolerance 3 SDCM (initial), , reflector with circular light distribution pattern, reflector pure aluminium 99,99% in MIRO-Silver®, segmented and faceted, exchangeable reflector unit in high-sheen black plastic, with glass cover, luminaire head die-cast aluminium, powder-coated, rotation angle 330°, swivel angle +/-90°, luminaire head/retention arm die-cast aluminium, stratoblack