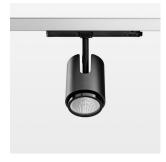

## Ontero IC

Article number: 21460042

## **OPTIONAL**

RAL-colours, NCS-colours (powder coating or wet spraying) on inquiry, surface alloys on inquiry, changeable reflector, honeycomb louver, Casambi model on inquiry

Surface-mounted luminaire with LED, rated life of the LED L80/B10 > 50000 h, chromaticity tolerance 3 SDCM (initial), , reflector with circular light distribution pattern, reflector pure aluminium 99,99% in MIRO-Silver®, segmented and faceted, exchangeable reflector unit in high-sheen black plastic, with glass cover, luminaire head die-cast aluminium, powder-coated, rotation angle 330°, swivel angle +/-90°, luminaire head/retention arm die-cast aluminium, stratoblack