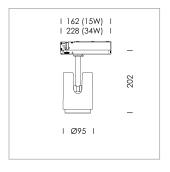

## **LUMINAIRE**

Rotation angle 330°
Swivel angle +/- 90°
Weight 1.1 kg
Protection rating . class IP 20 . II
Luminaire colour stratosilver

## **OPTIONEEL**

RAL-colours, NCS-colours (powder coating or wet spraying) on inquiry, surface alloys on inquiry, changeable reflector, honeycomb louver, Casambi model on inquiry

Surface-mounted luminaire with LED, rated life of the LED L80/B10 > 50000 h, chromaticity tolerance 2 SDCM (initial), , reflector with circular light distribution pattern, reflector pure aluminium 99,99% in MIRO-Silver®, segmented and faceted, exchangeable reflector unit in high-sheen black plastic, with glass cover, luminaire head die-cast aluminium, powder-coated, rotation angle 330°, swivel angle +/-90°, luminaire head/retention arm die-cast aluminium, stratosilver