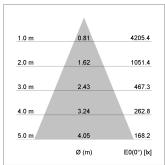

## LIGHT TECHNOLOGY

LED COB
Light colour GoldenBread
Luminous flux 2390 lm
System power 23 W
Luminaire Efficiency 104 lm/W
Reflector Flood
Beam angle 40°