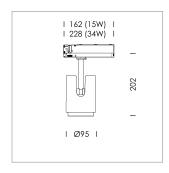

## **LUMINAIRE**

Rotation angle 330°
Swivel angle +/- 90°
Weight 1.1 kg
Protection rating . class IP 20 . II
Luminaire colour stratowhite