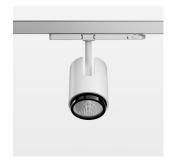

## **OPTIONAL**

RAL-colours, NCS-colours (powder coating or wet spraying) on inquiry, surface alloys on inquiry, changeable reflector, honeycomb louver, Casambi model on inquiry

Surface-mounted luminaire with LED, rated life of the LED L80/B10 > 50000 h, chromaticity tolerance 3 SDCM (initial), , reflector with circular light distribution pattern, reflector pure aluminium 99,99% in MIRO-Silver®, segmented and faceted, exchangeable reflector unit in high-sheen black plastic, with glass cover, luminaire head die-cast aluminium, powder-coated, rotation angle 330°, swivel angle +/-90°, luminaire head/retention arm die-cast aluminium, stratowhite