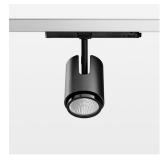

## **OPTIONAL**

RAL-colours, NCS-colours (powder coating or wet spraying) on inquiry, surface alloys on inquiry, changeable reflector, honeycomb louver, Casambi model on inquiry

Surface-mounted luminaire with LED, rated life of the LED L80/B10 > 50000 h, colour rendering index CRI > 96, chromaticity tolerance 3 SDCM (initial), reflector with circular light distribution pattern, reflector pure aluminium 99,99% in MIRO-Silver®, segmented and faceted, exchangeable reflector unit in high-sheen black plastic, with glass cover, luminaire head die-cast aluminium, powder-coated, rotation angle 330°, swivel angle +/-90°, luminaire head/retention arm die-cast aluminium, stratoblack