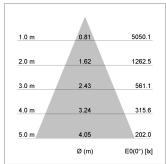

## LIGHT TECHNOLOGY

LED COB
Light colour BeCool
Luminous flux 2870 lm
System power 34 W
Luminaire Efficiency 84 lm/W
Reflector Flood
Beam angle 40°