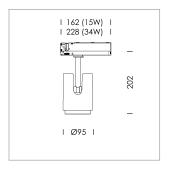

## **LUMINAIRE**

Rotation angle 330°
Swivel angle +/- 90°
Weight 1.1 kg
Protection rating . class IP 20 . II
Luminaire colour stratoblack

## **OPTIONAL**

RAL-colours, NCS-colours (powder coating or wet spraying) on inquiry, surface alloys on inquiry, changeable reflector, honeycomb louver, Casambi model on inquiry

Surface-mounted luminaire with LED, rated life of the LED L80/B10 > 50000 h, colour rendering index CRI > 96, chromaticity tolerance 3 SDCM (initial), reflector with circular light distribution pattern, reflector pure aluminium 99,99% in MIRO-Silver®, segmented and faceted, exchangeable reflector unit in high-sheen black plastic, with glass cover, luminaire head die-cast aluminium, powder-coated, rotation angle 330°, swivel angle +/-90°, luminaire head/retention arm die-cast aluminium, stratoblack