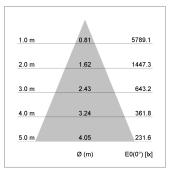

## LIGHT TECHNOLOGY

LED COB
Light colour PearlWhite
Luminous flux 3290 lm
System power 34 W
Luminaire Efficiency 97 lm/W
Reflector Flood
Beam angle 40°