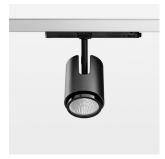

## Ontero IC

Article number: 21460073

## **OPTIONAL**

RAL-colours, NCS-colours (powder coating or wet spraying) on inquiry, surface alloys on inquiry, changeable reflector, honeycomb louver, Casambi model on inquiry

Surface-mounted luminaire with LED, rated life of the LED L80/B10 > 50000 h, colour rendering index CRI > 90, chromaticity tolerance 2 SDCM (initial), reflector with circular light distribution pattern, reflector pure aluminium 99,99% in MIRO-Silver®, segmented and faceted, exchangeable reflector unit in high-sheen black plastic, with glass cover, luminaire head die-cast aluminium, powder-coated, rotation angle 330°, swivel angle +/-90°, luminaire head/retention arm die-cast aluminium, stratoblack