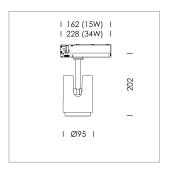

## **LUMINAIRE**

Rotation angle 330°
Swivel angle +/- 90°
Weight 1.1 kg
Protection rating . class IP 20 . II
Luminaire colour stratoblack

## **OPTIONAL**

RAL-colours, NCS-colours (powder coating or wet spraying) on inquiry, surface alloys on inquiry, changeable reflector, honeycomb louver, Casambi model on inquiry

Surface-mounted luminaire with LED, rated life of the LED L80/B10 > 50000 h, colour rendering index CRI > 90, chromaticity tolerance 2 SDCM (initial), reflector with circular light distribution pattern, reflector pure aluminium 99,99% in MIRO-Silver®, segmented and faceted, exchangeable reflector unit in high-sheen black plastic, with glass cover, luminaire head die-cast aluminium, powder-coated, rotation angle 330°, swivel angle +/-90°, luminaire head/retention arm die-cast aluminium, stratoblack