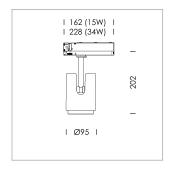

## **LUMINAIRE**

Rotation angle 330°
Swivel angle +/- 90°
Weight 1.1 kg
Protection rating . class IP 20 . II
Luminaire colour stratosilver

## **OPTIONAL**

RAL-colours, NCS-colours (powder coating or wet spraying) on inquiry, surface alloys on inquiry, changeable reflector, honeycomb louver, Casambi model on inquiry

Surface-mounted luminaire with LED, rated life of the LED L80/B10 > 50000 h, colour rendering index CRI > 96, chromaticity tolerance 3 SDCM (initial), reflector with circular light distribution pattern, reflector pure aluminium 99,99% in MIRO-Silver®, segmented and faceted, exchangeable reflector unit in high-sheen black plastic, with glass cover, luminaire head die-cast aluminium, powder-coated, rotation angle 330°, swivel angle +/-90°, luminaire head/retention arm die-cast aluminium, stratosilver