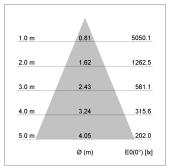

## LIGHT TECHNOLOGY

LED COB
Light colour BeCool
Luminous flux 2870 lm
System power 34 W
Luminaire Efficiency 84 lm/W
Reflector Flood
Beam angle 40°