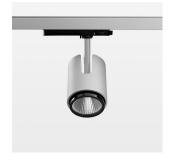

## Ontero IC

Article number: 21460083

## **OPTIONAL**

RAL-colours, NCS-colours (powder coating or wet spraying) on inquiry, surface alloys on inquiry, changeable reflector, honeycomb louver, Casambi model on inquiry

Surface-mounted luminaire with LED, rated life of the LED L80/B10 > 50000 h, colour rendering index CRI > 96, chromaticity tolerance 3 SDCM (initial), reflector with circular light distribution pattern, reflector pure aluminium 99,99% in MIRO-Silver®, segmented and faceted, exchangeable reflector unit in high-sheen black plastic, with glass cover, luminaire head die-cast aluminium, powder-coated, rotation angle 330°, swivel angle +/-90°, luminaire head/retention arm die-cast aluminium, stratosilver