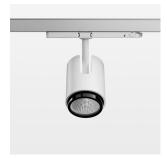

## Ontero IC

Article number: 21460096

## LIGHT TECHNOLOGY

LED COB
Light colour Fish-Seafood
Luminous flux 2140 lm
System power 34 W
Luminaire Efficiency 63 lm/W
Reflector Flood
Beam angle 40°

## **LUMINAIRE**

Rotation angle 330°
Swivel angle +/- 90°
Weight 1.1 kg
Protection rating . class IP 20 . II
Luminaire colour stratowhite