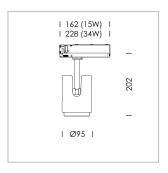

## **LUMINAIRE**

Rotation angle 330°
Swivel angle +/- 90°
Weight 1.1 kg
Protection rating . class IP 20 . II
Luminaire colour stratowhite

## **OPTIONAL**

RAL-colours, NCS-colours (powder coating or wet spraying) on inquiry, surface alloys on inquiry, changeable reflector, honeycomb louver, Casambi model on inquiry

Surface-mounted luminaire with LED, rated life of the LED L80/B10 > 50000 h, chromaticity tolerance 2 SDCM (initial), , reflector with circular light distribution pattern, reflector pure aluminium 99,99% in MIRO-Silver®, segmented and faceted, exchangeable reflector unit in high-sheen black plastic, with glass cover, luminaire head die-cast aluminium, powder-coated, rotation angle 330°, swivel angle +/-90°, luminaire head/retention arm die-cast aluminium, stratowhite