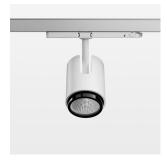

## Ontero IC

Article number: 21460097

## LIGHT TECHNOLOGY

LED COB
Light colour GoldenBread
Luminous flux 3190 lm
System power 34 W
Luminaire Efficiency 94 lm/W
Reflector Flood
Beam angle 40°

## **LUMINAIRE**

Rotation angle 330°
Swivel angle +/- 90°
Weight 1.1 kg
Protection rating . class IP 20 . II
Luminaire colour stratowhite