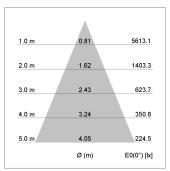

## LIGHT TECHNOLOGY

LED COB
Light colour GoldenBread
Luminous flux 3190 lm
System power 34 W
Luminaire Efficiency 94 lm/W
Reflector Flood
Beam angle 40°