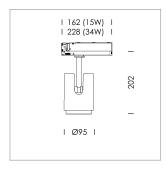

## **LUMINAIRE**

330° Rotation angle Swivel angle +90° / -90° Weight 1.1 kg Protection rating . class IP 20. II Luminaire colour stratosilver

## **OPTIONAL**

RAL-colours, NCS-colours (powder coating or wet spraying) on inquiry, surface alloys on inquiry, changeable reflector, honeycomb louver, Casambi model on inquiry

Surface-mounted luminaire with LED, rated life of the LED L80/B10 > 50000 h, chromaticity tolerance 2 SDCM (initial), , reflector with circular light distribution pattern, reflector pure aluminium 99,99% in MIRO-Silver®, segmented and faceted, exchangeable reflector unit in high-sheen black plastic, with glass cover, luminaire head die-cast aluminium, powder-coated, rotation angle 330°, swivel angle +90°/-90°, luminaire head/retention arm die-cast aluminium, stratosilver