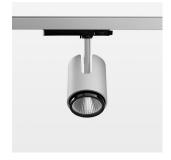

## Ontero IC

Article number: 21460118

## LIGHT TECHNOLOGY

LED COB Light colour Fish-Seafood Luminous flux 2530 lm System power 41 W Luminaire Efficiency 62 lm/W Reflector Flood Beam angle 40°

## **OPTIONAL**

RAL-colours, NCS-colours (powder coating or wet spraying) on inquiry, surface alloys on inquiry, changeable reflector, honeycomb louver, Casambi model on inquiry

Surface-mounted luminaire with LED, rated life of the LED L80/B10 > 50000 h, chromaticity tolerance 2 SDCM (initial), , reflector with circular light distribution pattern, reflector pure aluminium 99,99% in MIRO-Silver®, segmented and faceted, exchangeable reflector unit in high-sheen black plastic, with glass cover, luminaire head die-cast aluminium, powder-coated, rotation angle 330°, swivel angle +90°/-90°, luminaire head/retention arm die-cast aluminium, stratosilver