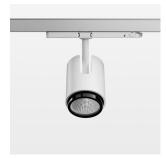

## Ontero IC

Article number: 21460128

## **OPTIONEEL**

RAL-colours, NCS-colours (powder coating or wet spraying) on inquiry, surface alloys on inquiry, changeable reflector, honeycomb louver, Casambi model on inquiry

Surface-mounted luminaire with LED, rated life of the LED L80/B10 > 50000 h, colour rendering index CRI > 90, chromaticity tolerance 2 SDCM (initial), reflector with circular light distribution pattern, reflector pure aluminium 99,99% in MIRO-Silver®, segmented and faceted, exchangeable reflector unit in high-sheen black plastic, with glass cover, luminaire head die-cast aluminium, powder-coated, rotation angle 330°, swivel angle +90°/-90°, luminaire head/retention arm die-cast aluminium, stratowhite