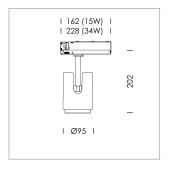

## **LUMINAIRE**

Rotation angle 330°
Swivel angle +90°/-90°
Weight 1.1 kg
Protection rating . class IP 20 . II
Luminaire colour stratowhite

## **OPTIONEEL**

RAL-colours, NCS-colours (powder coating or wet spraying) on inquiry, surface alloys on inquiry, changeable reflector, honeycomb louver, Casambi model on inquiry

Surface-mounted luminaire with LED, rated life of the LED L80/B10 > 50000 h, colour rendering index CRI > 90, chromaticity tolerance 2 SDCM (initial), reflector with circular light distribution pattern, reflector pure aluminium 99,99% in MIRO-Silver®, segmented and faceted, exchangeable reflector unit in high-sheen black plastic, with glass cover, luminaire head die-cast aluminium, powder-coated, rotation angle 330°, swivel angle +90°/-90°, luminaire head/retention arm die-cast aluminium, stratowhite