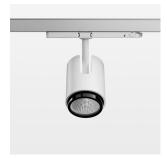

## **OPTIONAL**

RAL-colours, NCS-colours (powder coating or wet spraying) on inquiry, surface alloys on inquiry, changeable reflector, honeycomb louver, Casambi model on inquiry

Surface-mounted luminaire with LED, rated life of the LED L80/B10 > 50000 h, chromaticity tolerance 2 SDCM (initial), , reflector with circular light distribution pattern, reflector pure aluminium 99,99% in MIRO-Silver®, segmented and faceted, exchangeable reflector unit in high-sheen black plastic, with glass cover, luminaire head die-cast aluminium, powder-coated, rotation angle 330°, swivel angle +90°/-90°, luminaire head/retention arm die-cast aluminium, special colour