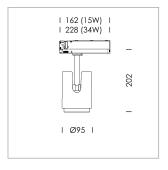

## **LUMINAIRE**

330° Rotation angle Swivel angle +90° / -90° 1.1 kg Weight Protection rating . class IP 20. II Luminaire colour special colour

## **OPTIONAL**

RAL-colours, NCS-colours (powder coating or wet spraying) on inquiry, surface alloys on inquiry, changeable reflector, honeycomb louver, Casambi model on inquiry

Surface-mounted luminaire with LED, rated life of the LED L80/B10 > 50000 h, chromaticity tolerance 2 SDCM (initial), , reflector with circular light distribution pattern, reflector pure aluminium 99,99% in MIRO-Silver®, segmented and faceted, exchangeable reflector unit in high-sheen black plastic, with glass cover, luminaire head die-cast aluminium, powder-coated, rotation angle 330°, swivel angle +90°/-90°, luminaire head/retention arm die-cast aluminium, special colour