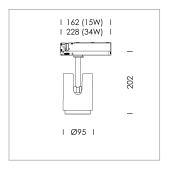

## **LUMINAIRE**

Rotation angle 330°
Swivel angle +90°/-90°
Weight 1.1 kg
Protection rating . class IP 20 . II
Luminaire colour special colour

## **OPTIONAL**

RAL-colours, NCS-colours (powder coating or wet spraying) on inquiry, surface alloys on inquiry, changeable reflector, honeycomb louver, Casambi model on inquiry

Surface-mounted luminaire with LED, rated life of the LED L80/B10 > 50000 h, chromaticity tolerance 3 SDCM (initial), , reflector with circular light distribution pattern, reflector pure aluminium 99,99% in MIRO-Silver®, segmented and faceted, exchangeable reflector unit in high-sheen black plastic, with glass cover, luminaire head die-cast aluminium, powder-coated, rotation angle 330°, swivel angle +90°/-90°, luminaire head/retention arm die-cast aluminium, special colour