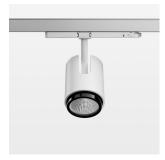

## Ontero IC

Article number: 21469075

## **OPTIONAL**

RAL-colours, NCS-colours (powder coating or wet spraying) on inquiry, surface alloys on inquiry, changeable reflector, honeycomb louver, Casambi model on inquiry

Surface-mounted luminaire with LED, rated life of the LED L80/B10 > 50000 h, chromaticity tolerance 3 SDCM (initial), , reflector with circular light distribution pattern, reflector pure aluminium 99,99% in MIRO-Silver®, segmented and faceted, exchangeable reflector unit in high-sheen black plastic, with glass cover, luminaire head die-cast aluminium, powder-coated, rotation angle 330°, swivel angle +90°/-90°, luminaire head/retention arm die-cast aluminium, special colour