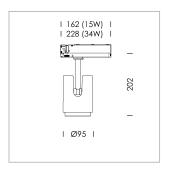

## **LUMINAIRE**

Rotation angle 330°
Swivel angle +/- 90°
Weight 1.1 kg
Protection rating . class IP 20 . II
Luminaire colour stratosilver

## **OPTIONAL**

RAL-colours, NCS-colours (powder coating or wet spraying) on inquiry, surface alloys on inquiry, changeable reflector, honeycomb louver, Casambi model on inquiry

Surface-mounted luminaire with LED, rated life of the LED L80/B10 > 50000 h, chromaticity tolerance 2 SDCM (initial), LED hybrid technology, 3D silicone lens to reduce the proportion of scattered light, reflector with oval light distribution pattern, reflector pure aluminium 99,99% in MIRO-Silver®, segmented, exchangeable reflector unit in high-sheen black plastic, with glass cover, luminaire head die-cast aluminium, powder-coated, rotation angle 330°, swivel angle +/-90°, luminaire head/retention arm die-cast aluminium, stratosilver