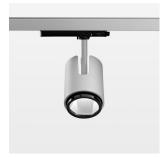

## **OPTIONAL**

RAL-colours, NCS-colours (powder coating or wet spraying) on inquiry, surface alloys on inquiry, changeable reflector, honeycomb louver, Casambi model on inquiry

Surface-mounted luminaire with LED, rated life of the LED L80/B10 > 50000 h, chromaticity tolerance 2 SDCM (initial), LED hybrid technology, 3D silicone lens to reduce the proportion of scattered light, reflector with oval light distribution pattern, reflector pure aluminium 99,99% in MIRO-Silver®, segmented, exchangeable reflector unit in high-sheen black plastic, with glass cover, luminaire head die-cast aluminium, powder-coated, rotation angle 330°, swivel angle +/-90°, luminaire head/retention arm die-cast aluminium, stratosilver