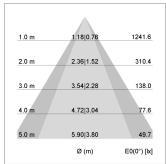

## LIGHT TECHNOLOGY

LED COB
Light colour Fish-Seafood
Luminous flux 1100 lm
System power 15 W
Luminaire Efficiency 73 lm/W
Reflector OvalBasic
Beam angle 60° x 40°