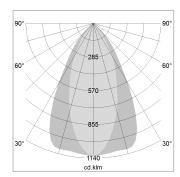

## LIGHT TECHNOLOGY

LED COB
Light colour Fish-Seafood
Luminous flux 1100 lm
System power 15 W
Luminaire Efficiency 73 lm/W
Reflector OvalBasic
Beam angle 60° x 40°