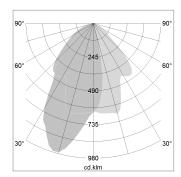

## LIGHT TECHNOLOGY

LED COB
Light colour GoldenBread
Luminous flux 1640 lm
System power 15 W
Luminaire Efficiency 109 lm/W
Reflector WallBeam