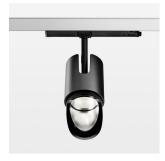

## **LUMINAIRE**

Rotation angle 330°
Swivel angle +/- 90°
Weight 1.1 kg
Protection rating . class IP 20 . II
Luminaire colour stratoblack

## **OPTIONAL**

RAL-colours, NCS-colours (powder coating or wet spraying) on inquiry, surface alloys on inquiry, changeable reflector, Casambi model on inquiry

Surface-mounted luminaire with LED, rated life of the LED L80/B10 > 50000 h, chromaticity tolerance 3 SDCM (initial), reflector with asymmetrical light distribution pattern, primary reflector and kick reflector 99% pure aluminium in MIRO-Silver®, attachment with kick reflector to the ceiling approach of the light cone, exchangeable reflector unit in high-sheen black plastic, with glass cover, luminaire head die-cast aluminium, powder-coated, rotation angle 330°, swivel angle +/-90°, luminaire head/retention arm die-cast aluminium, stratoblack