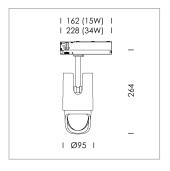

## **LUMINAIRE**

Rotation angle 330°
Swivel angle +/- 90°
Weight 1.1 kg
Protection rating . class IP 20 . II
Luminaire colour stratoblack

## **OPTIONAL**

RAL-colours, NCS-colours (powder coating or wet spraying) on inquiry, surface alloys on inquiry, changeable reflector, Casambi model on inquiry

Surface-mounted luminaire with LED, rated life of the LED L80/B10 > 50000 h, chromaticity tolerance 3 SDCM (initial), reflector with asymmetrical light distribution pattern, primary reflector and kick reflector 99% pure aluminium in MIRO-Silver®, attachment with kick reflector to the ceiling approach of the light cone, exchangeable reflector unit in high-sheen black plastic, with glass cover, luminaire head die-cast aluminium, powder-coated, rotation angle 330°, swivel angle +/-90°, luminaire head/retention arm die-cast aluminium, stratoblack