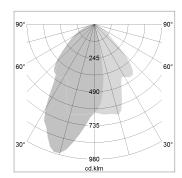

## LIGHT TECHNOLOGY

LED COB
Light colour BeCool
Luminous flux 1450 lm
System power 15 W
Luminaire Efficiency 97 lm/W
Reflector WallBeam

## **OPTIONEEL**

RAL-colours, NCS-colours (powder coating or wet spraying) on inquiry, surface alloys on inquiry, changeable reflector, Casambi model on inquiry

Surface-mounted luminaire with LED, rated life of the LED L80/B10 > 50000 h, colour rendering index CRI > 96, chromaticity tolerance 3 SDCM (initial), reflector with asymmetrical light distribution pattern, primary reflector and kick reflector 99% pure aluminium in MIRO-Silver®, attachment with kick reflector to the ceiling approach of the light cone, exchangeable reflector unit in high-sheen black plastic, with glass cover, luminaire head die-cast aluminium, powder-coated, rotation angle 330°, swivel angle +/-90°, luminaire head/retention arm die-cast aluminium, stratosilver