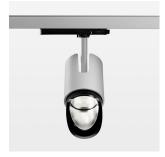

## Ontero IC

Article number: 21480017

## **LUMINAIRE**

Rotation angle 330°
Swivel angle +/- 90°
Weight 1.1 kg
Protection rating . class IP 20 . II
Luminaire colour stratosilver

## **OPTIONEEL**

RAL-colours, NCS-colours (powder coating or wet spraying) on inquiry, surface alloys on inquiry, changeable reflector, Casambi model on inquiry

Surface-mounted luminaire with LED, rated life of the LED L80/B10 > 50000 h, colour rendering index CRI > 96, chromaticity tolerance 3 SDCM (initial), reflector with asymmetrical light distribution pattern, primary reflector and kick reflector 99% pure aluminium in MIRO-Silver®, attachment with kick reflector to the ceiling approach of the light cone, exchangeable reflector unit in high-sheen black plastic, with glass cover, luminaire head die-cast aluminium, powder-coated, rotation angle 330°, swivel angle +/-90°, luminaire head/retention arm die-cast aluminium, stratosilver