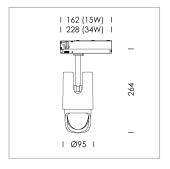

## **LUMINAIRE**

Rotation angle 330°
Swivel angle +/- 90°
Weight 1.1 kg
Protection rating . class IP 20 . II
Luminaire colour stratosilver

## **OPTIONEEL**

RAL-colours, NCS-colours (powder coating or wet spraying) on inquiry, surface alloys on inquiry, changeable reflector, Casambi model on inquiry

Surface-mounted luminaire with LED, rated life of the LED L80/B10 > 50000 h, colour rendering index CRI > 96, chromaticity tolerance 3 SDCM (initial), reflector with asymmetrical light distribution pattern, primary reflector and kick reflector 99% pure aluminium in MIRO-Silver®, attachment with kick reflector to the ceiling approach of the light cone, exchangeable reflector unit in high-sheen black plastic, with glass cover, luminaire head die-cast aluminium, powder-coated, rotation angle 330°, swivel angle +/-90°, luminaire head/retention arm die-cast aluminium, stratosilver