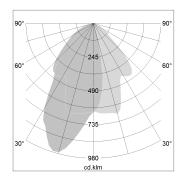

## LIGHT TECHNOLOGY

LED COB
Light colour Fish-Seafood
Luminous flux 1120 lm
System power 15 W
Luminaire Efficiency 75 lm/W
Reflector WallBeam