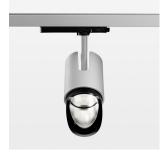

## Ontero IC

Article number: 21480019

## **LUMINAIRE**

Rotation angle 330°
Swivel angle +/- 90°
Weight 1.1 kg
Protection rating . class IP 20 . II
Luminaire colour stratosilver

## **OPTIONEEL**

RAL-colours, NCS-colours (powder coating or wet spraying) on inquiry, surface alloys on inquiry, changeable reflector, Casambi model on inquiry

Surface-mounted luminaire with LED, rated life of the LED L80/B10 > 50000 h, chromaticity tolerance 2 SDCM (initial), reflector with asymmetrical light distribution pattern, primary reflector and kick reflector 99% pure aluminium in MIRO-Silver®, attachment with kick reflector to the ceiling approach of the light cone, exchangeable reflector unit in high-sheen black plastic, with glass cover, luminaire head die-cast aluminium, powder-coated, rotation angle 330°, swivel angle +/-90°, luminaire head/retention arm die-cast aluminium, stratosilver