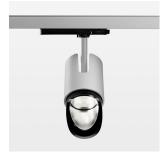

## **OPTIONAL**

RAL-colours, NCS-colours (powder coating or wet spraying) on inquiry, surface alloys on inquiry, changeable reflector, Casambi model on inquiry

Surface-mounted luminaire with LED, rated life of the LED L80/B10 > 50000 h, chromaticity tolerance 3 SDCM (initial), reflector with asymmetrical light distribution pattern, primary reflector and kick reflector 99% pure aluminium in MIRO-Silver®, attachment with kick reflector to the ceiling approach of the light cone, exchangeable reflector unit in high-sheen black plastic, with glass cover, luminaire head die-cast aluminium, powder-coated, rotation angle 330°, swivel angle +/-90°, luminaire head/retention arm die-cast aluminium, stratosilver