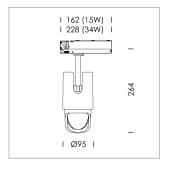

## **LUMINAIRE**

Rotation angle 330°
Swivel angle +/- 90°
Weight 1.1 kg
Protection rating . class IP 20 . II
Luminaire colour stratosilver

## **OPTIONAL**

RAL-colours, NCS-colours (powder coating or wet spraying) on inquiry, surface alloys on inquiry, changeable reflector, Casambi model on inquiry

Surface-mounted luminaire with LED, rated life of the LED L80/B10 > 50000 h, chromaticity tolerance 3 SDCM (initial), reflector with asymmetrical light distribution pattern, primary reflector and kick reflector 99% pure aluminium in MIRO-Silver®, attachment with kick reflector to the ceiling approach of the light cone, exchangeable reflector unit in high-sheen black plastic, with glass cover, luminaire head die-cast aluminium, powder-coated, rotation angle 330°, swivel angle +/-90°, luminaire head/retention arm die-cast aluminium, stratosilver