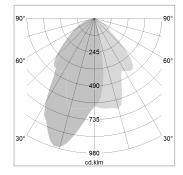

## LIGHT TECHNOLOGY

LED COB
Light colour BeCool
Luminous flux 1450 lm
System power 15 W
Luminaire Efficiency 97 lm/W
Reflector WallBeam

## **OPTIONEEL**

RAL-colours, NCS-colours (powder coating or wet spraying) on inquiry, surface alloys on inquiry, changeable reflector, Casambi model on inquiry

Surface-mounted luminaire with LED, rated life of the LED L80/B10 > 50000 h, colour rendering index CRI > 96, chromaticity tolerance 3 SDCM (initial), reflector with asymmetrical light distribution pattern, primary reflector and kick reflector 99% pure aluminium in MIRO-Silver®, attachment with kick reflector to the ceiling approach of the light cone, exchangeable reflector unit in high-sheen black plastic, with glass cover, luminaire head die-cast aluminium, powder-coated, rotation angle 330°, swivel angle +/-90°, luminaire head/retention arm die-cast aluminium, stratowhite