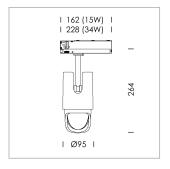

## **LUMINAIRE**

Rotation angle 330°
Swivel angle +/- 90°
Weight 1.1 kg
Protection rating . class IP 20 . II
Luminaire colour stratowhite

## **OPTIONEEL**

RAL-colours, NCS-colours (powder coating or wet spraying) on inquiry, surface alloys on inquiry, changeable reflector, Casambi model on inquiry

Surface-mounted luminaire with LED, rated life of the LED L80/B10 > 50000 h, colour rendering index CRI > 96, chromaticity tolerance 3 SDCM (initial), reflector with asymmetrical light distribution pattern, primary reflector and kick reflector 99% pure aluminium in MIRO-Silver®, attachment with kick reflector to the ceiling approach of the light cone, exchangeable reflector unit in high-sheen black plastic, with glass cover, luminaire head die-cast aluminium, powder-coated, rotation angle 330°, swivel angle +/-90°, luminaire head/retention arm die-cast aluminium, stratowhite