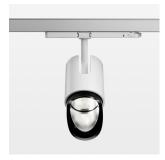

## Ontero IC

Article number: 21480028

## **LUMINAIRE**

Rotation angle 330°
Swivel angle +/- 90°
Weight 1.1 kg
Protection rating . class IP 20 . II
Luminaire colour stratowhite

## **OPTIONEEL**

RAL-colours, NCS-colours (powder coating or wet spraying) on inquiry, surface alloys on inquiry, changeable reflector, Casambi model on inquiry

Surface-mounted luminaire with LED, rated life of the LED L80/B10 > 50000 h, colour rendering index CRI > 96, chromaticity tolerance 3 SDCM (initial), reflector with asymmetrical light distribution pattern, primary reflector and kick reflector 99% pure aluminium in MIRO-Silver®, attachment with kick reflector to the ceiling approach of the light cone, exchangeable reflector unit in high-sheen black plastic, with glass cover, luminaire head die-cast aluminium, powder-coated, rotation angle 330°, swivel angle +/-90°, luminaire head/retention arm die-cast aluminium, stratowhite