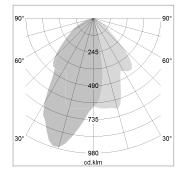

## LIGHT TECHNOLOGY

LED COB
Light colour PearlWhite
Luminous flux 1730 lm
System power 15 W
Luminaire Efficiency 115 lm/W
Reflector WallBeam

## **OPTIONEEL**

RAL-colours, NCS-colours (powder coating or wet spraying) on inquiry, surface alloys on inquiry, changeable reflector, Casambi model on inquiry

Surface-mounted luminaire with LED, rated life of the LED L80/B10 > 50000 h, colour rendering index CRI > 90, chromaticity tolerance 2 SDCM (initial), reflector with asymmetrical light distribution pattern, primary reflector and kick reflector 99% pure aluminium in MIRO-Silver®, attachment with kick reflector to the ceiling approach of the light cone, exchangeable reflector unit in high-sheen black plastic, with glass cover, luminaire head die-cast aluminium, powder-coated, rotation angle 330°, swivel angle +/-90°, luminaire head/retention arm die-cast aluminium, stratowhite