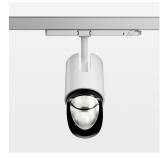

## Ontero IC

Article number: 21480029

## **OPTIONEEL**

RAL-colours, NCS-colours (powder coating or wet spraying) on inquiry, surface alloys on inquiry, changeable reflector, Casambi model on inquiry

Surface-mounted luminaire with LED, rated life of the LED L80/B10 > 50000 h, colour rendering index CRI > 90, chromaticity tolerance 2 SDCM (initial), reflector with asymmetrical light distribution pattern, primary reflector and kick reflector 99% pure aluminium in MIRO-Silver®, attachment with kick reflector to the ceiling approach of the light cone, exchangeable reflector unit in high-sheen black plastic, with glass cover, luminaire head die-cast aluminium, powder-coated, rotation angle 330°, swivel angle +/-90°, luminaire head/retention arm die-cast aluminium, stratowhite