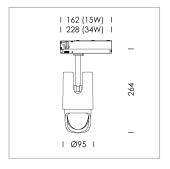

## **LUMINAIRE**

Rotation angle 330°
Swivel angle +/- 90°
Weight 1.1 kg
Protection rating . class IP 20 . II
Luminaire colour stratowhite

## **OPTIONEEL**

RAL-colours, NCS-colours (powder coating or wet spraying) on inquiry, surface alloys on inquiry, changeable reflector, Casambi model on inquiry

Surface-mounted luminaire with LED, rated life of the LED L80/B10 > 50000 h, colour rendering index CRI > 90, chromaticity tolerance 2 SDCM (initial), reflector with asymmetrical light distribution pattern, primary reflector and kick reflector 99% pure aluminium in MIRO-Silver®, attachment with kick reflector to the ceiling approach of the light cone, exchangeable reflector unit in high-sheen black plastic, with glass cover, luminaire head die-cast aluminium, powder-coated, rotation angle 330°, swivel angle +/-90°, luminaire head/retention arm die-cast aluminium, stratowhite