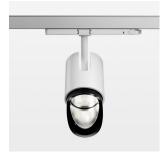

## Ontero IC

Article number: 21480030

## LIGHT TECHNOLOGY

LED COB
Light colour Fish-Seafood
Luminous flux 1120 lm
System power 15 W
Luminaire Efficiency 75 lm/W
Reflector WallBeam

## **LUMINAIRE**

Rotation angle 330°
Swivel angle +/- 90°
Weight 1.1 kg
Protection rating . class IP 20 . II
Luminaire colour stratowhite

## **OPTIONEEL**

RAL-colours, NCS-colours (powder coating or wet spraying) on inquiry, surface alloys on inquiry, changeable reflector, Casambi model on inquiry

Surface-mounted luminaire with LED, rated life of the LED L80/B10 > 50000 h, chromaticity tolerance 2 SDCM (initial), reflector with asymmetrical light distribution pattern, primary reflector and kick reflector 99% pure aluminium in MIRO-Silver®, attachment with kick reflector to the ceiling approach of the light cone, exchangeable reflector unit in high-sheen black plastic, with glass cover, luminaire head die-cast aluminium, powder-coated, rotation angle 330°, swivel angle +/-90°, luminaire head/retention arm die-cast aluminium, stratowhite