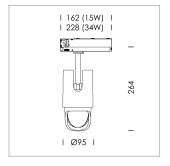

## **LUMINAIRE**

Rotation angle 330°
Swivel angle +/- 90°
Weight 1.1 kg
Protection rating . class IP 20 . II
Luminaire colour stratowhite

## **OPTIONEEL**

RAL-colours, NCS-colours (powder coating or wet spraying) on inquiry, surface alloys on inquiry, changeable reflector, Casambi model on inquiry

Surface-mounted luminaire with LED, rated life of the LED L80/B10 > 50000 h, chromaticity tolerance 2 SDCM (initial), reflector with asymmetrical light distribution pattern, primary reflector and kick reflector 99% pure aluminium in MIRO-Silver®, attachment with kick reflector to the ceiling approach of the light cone, exchangeable reflector unit in high-sheen black plastic, with glass cover, luminaire head die-cast aluminium, powder-coated, rotation angle 330°, swivel angle +/-90°, luminaire head/retention arm die-cast aluminium, stratowhite