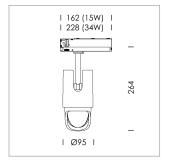

## **LUMINAIRE**

Rotation angle 330°
Swivel angle +/- 90°
Weight 1.1 kg
Protection rating . class IP 20 . II
Luminaire colour stratowhite

## **OPTIONEEL**

RAL-colours, NCS-colours (powder coating or wet spraying) on inquiry, surface alloys on inquiry, changeable reflector, Casambi model on inquiry

Surface-mounted luminaire with LED, rated life of the LED L80/B10 > 50000 h, chromaticity tolerance 3 SDCM (initial), reflector with asymmetrical light distribution pattern, primary reflector and kick reflector 99% pure aluminium in MIRO-Silver®, attachment with kick reflector to the ceiling approach of the light cone, exchangeable reflector unit in high-sheen black plastic, with glass cover, luminaire head die-cast aluminium, powder-coated, rotation angle 330°, swivel angle +/-90°, luminaire head/retention arm die-cast aluminium, stratowhite