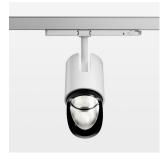

## Ontero IC

Article number: 21480064

## **OPTIONEEL**

RAL-colours, NCS-colours (powder coating or wet spraying) on inquiry, surface alloys on inquiry, changeable reflector, Casambi model on inquiry

Surface-mounted luminaire with LED, rated life of the LED L80/B10 > 50000 h, chromaticity tolerance 3 SDCM (initial), reflector with asymmetrical light distribution pattern, primary reflector and kick reflector 99% pure aluminium in MIRO-Silver®, attachment with kick reflector to the ceiling approach of the light cone, exchangeable reflector unit in high-sheen black plastic, with glass cover, luminaire head die-cast aluminium, powder-coated, rotation angle 330°, swivel angle +/-90°, luminaire head/retention arm die-cast aluminium, stratowhite