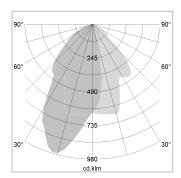

## LIGHT TECHNOLOGY

LED COB
Light colour GoldenBread
Luminous flux 2350 lm
System power 23 W
Luminaire Efficiency 102 lm/W
Reflector WallBeam

## **OPTIONEEL**

RAL-colours, NCS-colours (powder coating or wet spraying) on inquiry, surface alloys on inquiry, changeable reflector, Casambi model on inquiry

Surface-mounted luminaire with LED, rated life of the LED L80/B10 > 50000 h, chromaticity tolerance 3 SDCM (initial), reflector with asymmetrical light distribution pattern, primary reflector and kick reflector 99% pure aluminium in MIRO-Silver®, attachment with kick reflector to the ceiling approach of the light cone, exchangeable reflector unit in high-sheen black plastic, with glass cover, luminaire head die-cast aluminium, powder-coated, rotation angle 330°, swivel angle +/-90°, luminaire head/retention arm die-cast aluminium, stratowhite