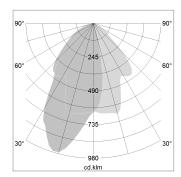

## LIGHT TECHNOLOGY

LED COB
Light colour BeCool
Luminous flux 2830 lm
System power 34 W
Luminaire Efficiency 83 lm/W
Reflector WallBeam

## **OPTIONEEL**

RAL-colours, NCS-colours (powder coating or wet spraying) on inquiry, surface alloys on inquiry, changeable reflector, Casambi model on inquiry

Surface-mounted luminaire with LED, rated life of the LED L80/B10 > 50000 h, colour rendering index CRI > 96, chromaticity tolerance 3 SDCM (initial), reflector with asymmetrical light distribution pattern, primary reflector and kick reflector 99% pure aluminium in MIRO-Silver®, attachment with kick reflector to the ceiling approach of the light cone, exchangeable reflector unit in high-sheen black plastic, with glass cover, luminaire head die-cast aluminium, powder-coated, rotation angle 330°, swivel angle +/-90°, luminaire head/retention arm die-cast aluminium, stratoblack