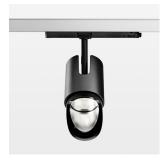

## Ontero IC

Article number: 21480072

## **LUMINAIRE**

Rotation angle 330°
Swivel angle +/- 90°
Weight 1.1 kg
Protection rating . class IP 20 . II
Luminaire colour stratoblack

## **OPTIONEEL**

RAL-colours, NCS-colours (powder coating or wet spraying) on inquiry, surface alloys on inquiry, changeable reflector, Casambi model on inquiry

Surface-mounted luminaire with LED, rated life of the LED L80/B10 > 50000 h, colour rendering index CRI > 96, chromaticity tolerance 3 SDCM (initial), reflector with asymmetrical light distribution pattern, primary reflector and kick reflector 99% pure aluminium in MIRO-Silver®, attachment with kick reflector to the ceiling approach of the light cone, exchangeable reflector unit in high-sheen black plastic, with glass cover, luminaire head die-cast aluminium, powder-coated, rotation angle 330°, swivel angle +/-90°, luminaire head/retention arm die-cast aluminium, stratoblack