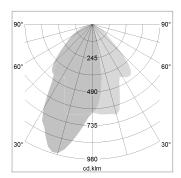

## LIGHT TECHNOLOGY

LED COB
Light colour Fish-Seafood
Luminous flux 2110 lm
System power 34 W
Luminaire Efficiency 62 lm/W
Reflector WallBeam