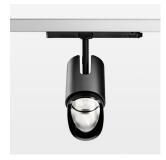

## Ontero IC

Article number: 21480074

## **LUMINAIRE**

Rotation angle 330°
Swivel angle +/- 90°
Weight 1.1 kg
Protection rating . class IP 20 . II
Luminaire colour stratoblack

## **OPTIONAL**

RAL-colours, NCS-colours (powder coating or wet spraying) on inquiry, surface alloys on inquiry, changeable reflector, Casambi model on inquiry

Surface-mounted luminaire with LED, rated life of the LED L80/B10 > 50000 h, chromaticity tolerance 2 SDCM (initial), reflector with asymmetrical light distribution pattern, primary reflector and kick reflector 99% pure aluminium in MIRO-Silver®, attachment with kick reflector to the ceiling approach of the light cone, exchangeable reflector unit in high-sheen black plastic, with glass cover, luminaire head die-cast aluminium, powder-coated, rotation angle 330°, swivel angle +/-90°, luminaire head/retention arm die-cast aluminium, stratoblack