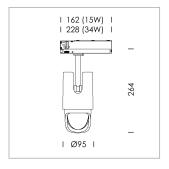

## **LUMINAIRE**

Rotation angle 330°
Swivel angle +/- 90°
Weight 1.1 kg
Protection rating . class IP 20 . II
Luminaire colour stratoblack

## **OPTIONAL**

RAL-colours, NCS-colours (powder coating or wet spraying) on inquiry, surface alloys on inquiry, changeable reflector, Casambi model on inquiry

Surface-mounted luminaire with LED, rated life of the LED L80/B10 > 50000 h, chromaticity tolerance 2 SDCM (initial), reflector with asymmetrical light distribution pattern, primary reflector and kick reflector 99% pure aluminium in MIRO-Silver®, attachment with kick reflector to the ceiling approach of the light cone, exchangeable reflector unit in high-sheen black plastic, with glass cover, luminaire head die-cast aluminium, powder-coated, rotation angle 330°, swivel angle +/-90°, luminaire head/retention arm die-cast aluminium, stratoblack