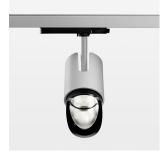

## Ontero IC

Article number: 21480084

## **LUMINAIRE**

Rotation angle 330°
Swivel angle +/- 90°
Weight 1.1 kg
Protection rating . class IP 20 . II
Luminaire colour stratosilver

## **OPTIONAL**

RAL-colours, NCS-colours (powder coating or wet spraying) on inquiry, surface alloys on inquiry, changeable reflector, Casambi model on inquiry

Surface-mounted luminaire with LED, rated life of the LED L80/B10 > 50000 h, colour rendering index CRI > 90, chromaticity tolerance 2 SDCM (initial), reflector with asymmetrical light distribution pattern, primary reflector and kick reflector 99% pure aluminium in MIRO-Silver®, attachment with kick reflector to the ceiling approach of the light cone, exchangeable reflector unit in high-sheen black plastic, with glass cover, luminaire head die-cast aluminium, powder-coated, rotation angle 330°, swivel angle +/-90°, luminaire head/retention arm die-cast aluminium, stratosilver