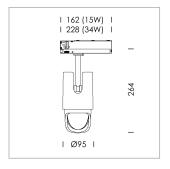

## **LUMINAIRE**

Rotation angle 330°
Swivel angle +/- 90°
Weight 1.1 kg
Protection rating . class IP 20 . II
Luminaire colour stratosilver

## **OPTIONAL**

RAL-colours, NCS-colours (powder coating or wet spraying) on inquiry, surface alloys on inquiry, changeable reflector, Casambi model on inquiry

Surface-mounted luminaire with LED, rated life of the LED L80/B10 > 50000 h, colour rendering index CRI > 90, chromaticity tolerance 2 SDCM (initial), reflector with asymmetrical light distribution pattern, primary reflector and kick reflector 99% pure aluminium in MIRO-Silver®, attachment with kick reflector to the ceiling approach of the light cone, exchangeable reflector unit in high-sheen black plastic, with glass cover, luminaire head die-cast aluminium, powder-coated, rotation angle 330°, swivel angle +/-90°, luminaire head/retention arm die-cast aluminium, stratosilver