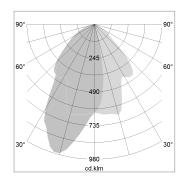

## LIGHT TECHNOLOGY

LED COB
Light colour PearlWhite
Luminous flux 3240 lm
System power 34 W
Luminaire Efficiency 95 lm/W
Reflector WallBeam

## **OPTIONAL**

RAL-colours, NCS-colours (powder coating or wet spraying) on inquiry, surface alloys on inquiry, changeable reflector, Casambi model on inquiry

Surface-mounted luminaire with LED, rated life of the LED L80/B10 > 50000 h, colour rendering index CRI > 90, chromaticity tolerance 2 SDCM (initial), reflector with asymmetrical light distribution pattern, primary reflector and kick reflector 99% pure aluminium in MIRO-Silver®, attachment with kick reflector to the ceiling approach of the light cone, exchangeable reflector unit in high-sheen black plastic, with glass cover, luminaire head die-cast aluminium, powder-coated, rotation angle 330°, swivel angle +/-90°, luminaire head/retention arm die-cast aluminium, stratosilver