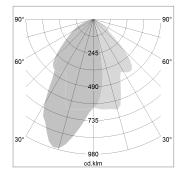

## LIGHT TECHNOLOGY

LED COB
Light colour GoldenBread
Luminous flux 3140 lm
System power 34 W
Luminaire Efficiency 92 lm/W
Reflector WallBeam

## **OPTIONEEL**

RAL-colours, NCS-colours (powder coating or wet spraying) on inquiry, surface alloys on inquiry, changeable reflector, Casambi model on inquiry

Surface-mounted luminaire with LED, rated life of the LED L80/B10 > 50000 h, chromaticity tolerance 3 SDCM (initial), reflector with asymmetrical light distribution pattern, primary reflector and kick reflector 99% pure aluminium in MIRO-Silver®, attachment with kick reflector to the ceiling approach of the light cone, exchangeable reflector unit in high-sheen black plastic, with glass cover, luminaire head die-cast aluminium, powder-coated, rotation angle 330°, swivel angle +/-90°, luminaire head/retention arm die-cast aluminium, stratowhite