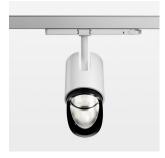

## Ontero IC

Article number: 21480097

## **OPTIONEEL**

RAL-colours, NCS-colours (powder coating or wet spraying) on inquiry, surface alloys on inquiry, changeable reflector, Casambi model on inquiry

Surface-mounted luminaire with LED, rated life of the LED L80/B10 > 50000 h, chromaticity tolerance 3 SDCM (initial), reflector with asymmetrical light distribution pattern, primary reflector and kick reflector 99% pure aluminium in MIRO-Silver®, attachment with kick reflector to the ceiling approach of the light cone, exchangeable reflector unit in high-sheen black plastic, with glass cover, luminaire head die-cast aluminium, powder-coated, rotation angle 330°, swivel angle +/-90°, luminaire head/retention arm die-cast aluminium, stratowhite