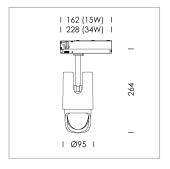

## **LUMINAIRE**

Rotation angle 330°
Swivel angle +/- 90°
Weight 1.1 kg
Protection rating . class IP 20 . II
Luminaire colour stratowhite

## **OPTIONEEL**

RAL-colours, NCS-colours (powder coating or wet spraying) on inquiry, surface alloys on inquiry, changeable reflector, Casambi model on inquiry

Surface-mounted luminaire with LED, rated life of the LED L80/B10 > 50000 h, chromaticity tolerance 3 SDCM (initial), reflector with asymmetrical light distribution pattern, primary reflector and kick reflector 99% pure aluminium in MIRO-Silver®, attachment with kick reflector to the ceiling approach of the light cone, exchangeable reflector unit in high-sheen black plastic, with glass cover, luminaire head die-cast aluminium, powder-coated, rotation angle 330°, swivel angle +/-90°, luminaire head/retention arm die-cast aluminium, stratowhite