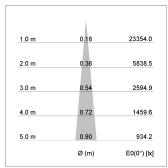

## LIGHT TECHNOLOGY

LED COB
Light colour PearlWhite
Luminous flux 1150 lm
System power 15 W
Luminaire Efficiency 77 lm/W
Reflector NarrowSpot
Beam angle 10°