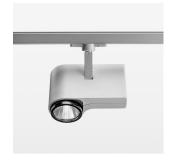

## **OPTIONAL**

RAL-colours, NCS-colours (powder coating or wet spraying) on inquiry, surface alloys on inquiry, honeycomb louver

Surface-mounted luminaire with LED, rated life of the LED L80/B10 > 50000 h, colour rendering index CRI > 90, chromaticity tolerance 2 SDCM (initial), LED hybrid technology, 3D silicone lens to reduce the proportion of scattered light, rotation-symmetrical reflector with circular light distribution pattern, reflector pure aluminium 99,99% in MIRO-Silver®, segmented and faceted, exchangeable reflector unit in high-sheen black plastic, with glass cover, rotation angle 330°, swivel angle 90°, luminaire housing die-cast aluminium, powder-coated, stratosilver