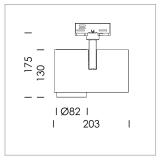

## Ontero ID

Article number: 20610020

## **LUMINAIRE**

Rotation angle 330°
Swivel angle 90°
Weight 1.3 kg
Protection rating . class IP 20 . I
Luminaire colour stratosilver

## **OPTIONAL**

RAL-colours, NCS-colours (powder coating or wet spraying) on inquiry, surface alloys on inquiry, honeycomb louver

Surface-mounted luminaire with LED, rated life of the LED L80/B10 > 50000 h, colour rendering index CRI > 90, chromaticity tolerance 2 SDCM (initial), LED hybrid technology, 3D silicone lens to reduce the proportion of scattered light, rotation-symmetrical reflector with circular light distribution pattern, reflector pure aluminium 99,99% in MIRO-Silver®, segmented and faceted, exchangeable reflector unit in high-sheen black plastic, with glass cover, rotation angle 330°, swivel angle 90°, luminaire housing die-cast aluminium, powder-coated, stratosilver