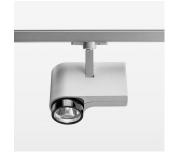

## **OPTIONAL**

RAL-colours, NCS-colours (powder coating or wet spraying) on inquiry, surface alloys on inquiry, honeycomb louver

Surface-mounted luminaire with LED, rated life of the LED L80/B10 > 50000 h, chromaticity tolerance 2 SDCM (initial), LED hybrid technology, 3D silicone lens to reduce the proportion of scattered light, reflector with circular light distribution pattern, reflector pure aluminium 99,99% in MIRO-Silver®, segmented and faceted, exchangeable reflector unit in high-sheen black plastic, with glass cover, rotation angle 330°, swivel angle 90°, luminaire housing diecast aluminium, powder-coated, stratosilver