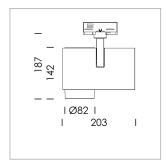

## **LUMINAIRE**

Rotation angle 330°
Swivel angle 90°
Weight 1.3 kg
Protection rating . class IP 20 . I
Luminaire colour stratosilver

## **OPTIONAL**

RAL-colours, NCS-colours (powder coating or wet spraying) on inquiry, surface alloys on inquiry, honeycomb louver

Surface-mounted luminaire with LED, rated life of the LED L80/B10 > 50000 h, chromaticity tolerance 2 SDCM (initial), LED hybrid technology, 3D silicone lens to reduce the proportion of scattered light, reflector with circular light distribution pattern, reflector pure aluminium 99,99% in MIRO-Silver®, segmented and faceted, exchangeable reflector unit in high-sheen black plastic, with glass cover, rotation angle 330°, swivel angle 90°, luminaire housing diecast aluminium, powder-coated, stratosilver