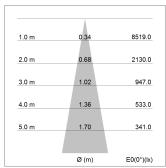

## LIGHT TECHNOLOGY

LED COB
Light colour PearlWhite
Luminous flux 1730 lm
System power 15 W
Luminaire Efficiency 109 lm/W
Reflector Spot
Beam angle 20°