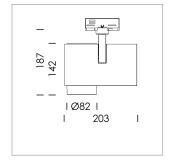

## **LUMINAIRE**

Rotation angle 330°
Swivel angle 90°
Weight 1.3 kg
Protection rating . class IP 20 . I
Luminaire colour stratowhite

## **OPTIONAL**

RAL-colours, NCS-colours (powder coating or wet spraying) on inquiry, surface alloys on inquiry, honeycomb louver

Surface-mounted luminaire with LED, rated life of the LED L80/B10 > 50000 h, colour rendering index CRI > 90, chromaticity tolerance 2 SDCM (initial), LED hybrid technology, 3D silicone lens to reduce the proportion of scattered light, reflector with circular light distribution pattern, reflector pure aluminium 99,99% in MIRO-Silver®, segmented and faceted, exchangeable reflector unit in high-sheen black plastic, with glass cover, rotation angle 330°, swivel angle 90°, luminaire housing die-cast aluminium, powder-coated, stratowhite