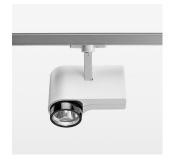

## **OPTIONAL**

RAL-colours, NCS-colours (powder coating or wet spraying) on inquiry, surface alloys on inquiry, honeycomb louver

Surface-mounted luminaire with LED, rated life of the LED L80/B10 > 50000 h, colour rendering index CRI > 90, chromaticity tolerance 2 SDCM (initial), LED hybrid technology, 3D silicone lens to reduce the proportion of scattered light, reflector with circular light distribution pattern, reflector pure aluminium 99,99% in MIRO-Silver®, segmented and faceted, exchangeable reflector unit in high-sheen black plastic, with glass cover, rotation angle 330°, swivel angle 90°, luminaire housing die-cast aluminium, powder-coated, stratowhite