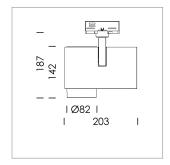

## **LUMINAIRE**

Rotation angle 330°
Swivel angle 90°
Weight 1.3 kg
Protection rating . class IP 20 . I
Luminaire colour stratoblack

## **OPTIONAL**

RAL-colours, NCS-colours (powder coating or wet spraying) on inquiry, surface alloys on inquiry, honeycomb louver

Surface-mounted luminaire with LED, rated life of the LED L80/B10 > 50000 h, chromaticity tolerance 2 SDCM (initial), LED hybrid technology, 3D silicone lens to reduce the proportion of scattered light, reflector with circular light distribution pattern, reflector pure aluminium 99,99% in MIRO-Silver®, segmented and faceted, exchangeable reflector unit in high-sheen black plastic, with glass cover, rotation angle 330°, swivel angle 90°, luminaire housing diecast aluminium, powder-coated, stratoblack