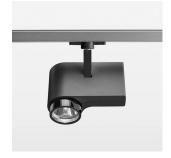

## **LUMINAIRE**

Rotation angle 330°
Swivel angle 90°
Weight 1.3 kg
Protection rating . class IP 20 . I
Luminaire colour stratoblack

## **OPTIONAL**

RAL-colours, NCS-colours (powder coating or wet spraying) on inquiry, surface alloys on inquiry, honeycomb louver

Surface-mounted luminaire with LED, rated life of the LED L80/B10 > 50000 h, chromaticity tolerance 2 SDCM (initial), LED hybrid technology, 3D silicone lens to reduce the proportion of scattered light, reflector with circular light distribution pattern, reflector pure aluminium 99,99% in MIRO-Silver®, segmented and faceted, exchangeable reflector unit in high-sheen black plastic, with glass cover, rotation angle 330°, swivel angle 90°, luminaire housing diecast aluminium, powder-coated, stratoblack