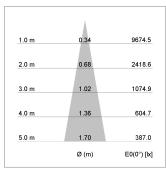

## LIGHT TECHNOLOGY

LED COB
Light colour Fish-Seafood
Luminous flux 1590 lm
System power 23 W
Luminaire Efficiency 68 lm/W
Reflector Spot
Beam angle 20°