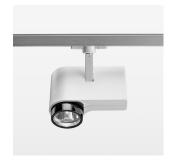

## **OPTIONAL**

RAL-colours, NCS-colours (powder coating or wet spraying) on inquiry, surface alloys on inquiry, honeycomb louver

Surface-mounted luminaire with LED, rated life of the LED L80/B10 > 50000 h, chromaticity tolerance 2 SDCM (initial), LED hybrid technology, 3D silicone lens to reduce the proportion of scattered light, reflector with circular light distribution pattern, reflector pure aluminium 99,99% in MIRO-Silver®, segmented and faceted, exchangeable reflector unit in high-sheen black plastic, with glass cover, rotation angle 330°, swivel angle 90°, luminaire housing diecast aluminium, powder-coated, stratowhite