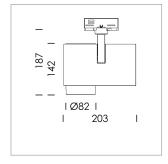

## **LUMINAIRE**

Rotation angle 330°
Swivel angle 90°
Weight 1.3 kg
Protection rating . class IP 20 . I
Luminaire colour stratowhite

## **OPTIONAL**

RAL-colours, NCS-colours (powder coating or wet spraying) on inquiry, surface alloys on inquiry, honeycomb louver

Surface-mounted luminaire with LED, rated life of the LED L80/B10 > 50000 h, chromaticity tolerance 2 SDCM (initial), LED hybrid technology, 3D silicone lens to reduce the proportion of scattered light, reflector with circular light distribution pattern, reflector pure aluminium 99,99% in MIRO-Silver®, segmented and faceted, exchangeable reflector unit in high-sheen black plastic, with glass cover, rotation angle 330°, swivel angle 90°, luminaire housing diecast aluminium, powder-coated, stratowhite