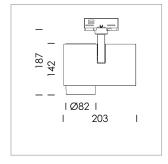

## **LUMINAIRE**

Rotation angle 330°
Swivel angle 90°
Weight 1.3 kg
Protection rating . class IP 20 . I
Luminaire colour stratosilver

## **OPTIONEEL**

RAL-colours, NCS-colours (powder coating or wet spraying) on inquiry, surface alloys on inquiry, honeycomb louver

Surface-mounted luminaire with LED, rated life of the LED L80/B10 > 50000 h, chromaticity tolerance 2 SDCM (initial), LED hybrid technology, 3D silicone lens to reduce the proportion of scattered light, reflector with circular light distribution pattern, reflector pure aluminium 99,99% in MIRO-Silver®, segmented and faceted, exchangeable reflector unit in high-sheen black plastic, with glass cover, rotation angle 330°, swivel angle 90°, luminaire housing diecast aluminium, powder-coated, stratosilver