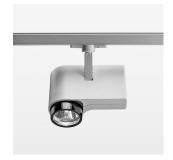

## **OPTIONEEL**

RAL-colours, NCS-colours (powder coating or wet spraying) on inquiry, surface alloys on inquiry, honeycomb louver

Surface-mounted luminaire with LED, rated life of the LED L80/B10 > 50000 h, chromaticity tolerance 2 SDCM (initial), LED hybrid technology, 3D silicone lens to reduce the proportion of scattered light, reflector with circular light distribution pattern, reflector pure aluminium 99,99% in MIRO-Silver®, segmented and faceted, exchangeable reflector unit in high-sheen black plastic, with glass cover, rotation angle 330°, swivel angle 90°, luminaire housing diecast aluminium, powder-coated, stratosilver