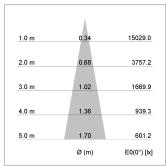

## LIGHT TECHNOLOGY

LED COB
Light colour Fish-Seafood
Luminous flux 2470 lm
System power 41 W
Luminaire Efficiency 60 lm/W
Reflector Spot
Beam angle 20°