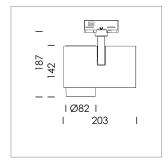

## Ontero ID

Article number: 20620094

## LIGHT TECHNOLOGY

LED COB
Light colour GoldenBread
Luminous flux 3680 lm
System power 41 W
Luminaire Efficiency 90 lm/W
Reflector Spot
Beam angle 20°

## **LUMINAIRE**

Rotation angle 330°
Swivel angle 90°
Weight 1.3 kg
Protection rating . class IP 20 . I
Luminaire colour stratosilver

## **OPTIONEEL**

RAL-colours, NCS-colours (powder coating or wet spraying) on inquiry, surface alloys on inquiry, honeycomb louver

Surface-mounted luminaire with LED, rated life of the LED L80/B10 > 50000 h, chromaticity tolerance 3 SDCM (initial), LED hybrid technology, 3D silicone lens to reduce the proportion of scattered light, reflector with circular light distribution pattern, reflector pure aluminium 99,99% in MIRO-Silver®, segmented and faceted, exchangeable reflector unit in high-sheen black plastic, with glass cover, rotation angle 330°, swivel angle 90°, luminaire housing diecast aluminium, powder-coated, stratosilver