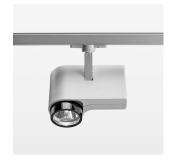

## Ontero ID

Article number: 20620094

## LIGHT TECHNOLOGY

LED COB
Light colour GoldenBread
Luminous flux 3680 lm
System power 41 W
Luminaire Efficiency 90 lm/W
Reflector Spot
Beam angle 20°

## **LUMINAIRE**

Rotation angle 330°
Swivel angle 90°
Weight 1.3 kg
Protection rating . class IP 20 . I
Luminaire colour stratosilver

## **OPTIONEEL**

RAL-colours, NCS-colours (powder coating or wet spraying) on inquiry, surface alloys on inquiry, honeycomb louver

Surface-mounted luminaire with LED, rated life of the LED L80/B10 > 50000 h, chromaticity tolerance 3 SDCM (initial), LED hybrid technology, 3D silicone lens to reduce the proportion of scattered light, reflector with circular light distribution pattern, reflector pure aluminium 99,99% in MIRO-Silver®, segmented and faceted, exchangeable reflector unit in high-sheen black plastic, with glass cover, rotation angle 330°, swivel angle 90°, luminaire housing diecast aluminium, powder-coated, stratosilver