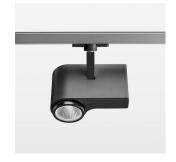

## **LUMINAIRE**

Rotation angle 330°
Swivel angle 90°
Weight 1.3 kg
Protection rating . class IP 20 . I
Luminaire colour stratoblack

## **OPTIONAL**

RAL-colours, NCS-colours (powder coating or wet spraying) on inquiry, surface alloys on inquiry, honeycomb louver

Surface-mounted luminaire with LED, rated life of the LED L80/B10 > 50000 h, chromaticity tolerance 2 SDCM (initial), LED hybrid technology, 3D silicone lens to reduce the proportion of scattered light, reflector with circular light distribution pattern, reflector pure aluminium 99,99% in MIRO-Silver®, segmented and faceted, exchangeable reflector unit in high-sheen black plastic, with glass cover, rotation angle 330°, swivel angle 90°, luminaire housing diecast aluminium, powder-coated, stratoblack