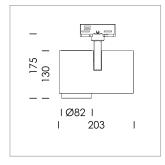

## **LUMINAIRE**

Rotation angle 330°
Swivel angle 90°
Weight 1.3 kg
Protection rating . class IP 20 . I
Luminaire colour stratoblack

## **OPTIONAL**

RAL-colours, NCS-colours (powder coating or wet spraying) on inquiry, surface alloys on inquiry, honeycomb louver

Surface-mounted luminaire with LED, rated life of the LED L80/B10 > 50000 h, chromaticity tolerance 2 SDCM (initial), LED hybrid technology, 3D silicone lens to reduce the proportion of scattered light, reflector with circular light distribution pattern, reflector pure aluminium 99,99% in MIRO-Silver®, segmented and faceted, exchangeable reflector unit in high-sheen black plastic, with glass cover, rotation angle 330°, swivel angle 90°, luminaire housing diecast aluminium, powder-coated, stratoblack