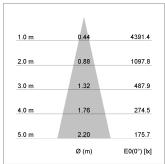

## LIGHT TECHNOLOGY

LED COB
Light colour Fish-Seafood
Luminous flux 1110 lm
System power 15 W
Luminaire Efficiency 70 lm/W
Reflector Medium
Beam angle 25°