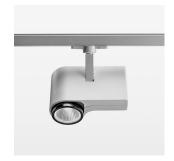

## **OPTIONAL**

RAL-colours, NCS-colours (powder coating or wet spraying) on inquiry, surface alloys on inquiry, honeycomb louver

Surface-mounted luminaire with LED, rated life of the LED L80/B10 > 50000 h, colour rendering index CRI > 90, chromaticity tolerance 2 SDCM (initial), LED hybrid technology, 3D silicone lens to reduce the proportion of scattered light, reflector with circular light distribution pattern, reflector pure aluminium 99,99% in MIRO-Silver®, segmented and faceted, exchangeable reflector unit in high-sheen black plastic, with glass cover, rotation angle 330°, swivel angle 90°, luminaire housing die-cast aluminium, powder-coated, stratosilver