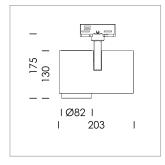

## **LUMINAIRE**

Rotation angle 330°
Swivel angle 90°
Weight 1.3 kg
Protection rating . class IP 20 . I
Luminaire colour stratosilver

## **OPTIONAL**

RAL-colours, NCS-colours (powder coating or wet spraying) on inquiry, surface alloys on inquiry, honeycomb louver

Surface-mounted luminaire with LED, rated life of the LED L80/B10 > 50000 h, colour rendering index CRI > 90, chromaticity tolerance 2 SDCM (initial), LED hybrid technology, 3D silicone lens to reduce the proportion of scattered light, reflector with circular light distribution pattern, reflector pure aluminium 99,99% in MIRO-Silver®, segmented and faceted, exchangeable reflector unit in high-sheen black plastic, with glass cover, rotation angle 330°, swivel angle 90°, luminaire housing die-cast aluminium, powder-coated, stratosilver