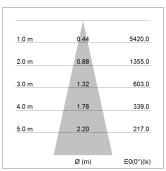

## LIGHT TECHNOLOGY

LED COB
Light colour PearlWhite
Luminous flux 1710 lm
System power 15 W
Luminaire Efficiency 108 lm/W
Reflector Medium
Beam angle 25°