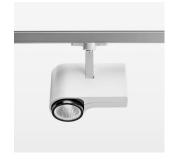

## **OPTIONAL**

RAL-colours, NCS-colours (powder coating or wet spraying) on inquiry, surface alloys on inquiry, honeycomb louver

Surface-mounted luminaire with LED, rated life of the LED L80/B10 > 50000 h, colour rendering index CRI > 96, chromaticity tolerance 3 SDCM (initial), LED hybrid technology, 3D silicone lens to reduce the proportion of scattered light, reflector with circular light distribution pattern, reflector pure aluminium 99,99% in MIRO-Silver®, segmented and faceted, exchangeable reflector unit in high-sheen black plastic, with glass cover, rotation angle 330°, swivel angle 90°, luminaire housing die-cast aluminium, powder-coated, stratowhite