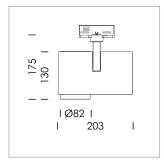

## **LUMINAIRE**

Rotation angle 330°
Swivel angle 90°
Weight 1.3 kg
Protection rating . class IP 20 . I
Luminaire colour stratowhite

## **OPTIONAL**

RAL-colours, NCS-colours (powder coating or wet spraying) on inquiry, surface alloys on inquiry, honeycomb louver

Surface-mounted luminaire with LED, rated life of the LED L80/B10 > 50000 h, colour rendering index CRI > 96, chromaticity tolerance 3 SDCM (initial), LED hybrid technology, 3D silicone lens to reduce the proportion of scattered light, reflector with circular light distribution pattern, reflector pure aluminium 99,99% in MIRO-Silver®, segmented and faceted, exchangeable reflector unit in high-sheen black plastic, with glass cover, rotation angle 330°, swivel angle 90°, luminaire housing die-cast aluminium, powder-coated, stratowhite