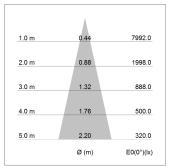

## LIGHT TECHNOLOGY

LED COB
Light colour BeCool
Luminous flux 2020 lm
System power 23 W
Luminaire Efficiency 88 lm/W
Reflector Medium
Beam angle 25°