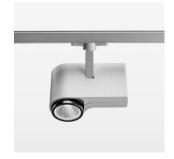

## **LUMINAIRE**

Rotation angle 330°
Swivel angle 90°
Weight 1.3 kg
Protection rating . class IP 20 . I
Luminaire colour stratosilver

## **OPTIONEEL**

RAL-colours, NCS-colours (powder coating or wet spraying) on inquiry, surface alloys on inquiry, honeycomb louver

Surface-mounted luminaire with LED, rated life of the LED L80/B10 > 50000 h, colour rendering index CRI > 96, chromaticity tolerance 3 SDCM (initial), LED hybrid technology, 3D silicone lens to reduce the proportion of scattered light, reflector with circular light distribution pattern, reflector pure aluminium 99,99% in MIRO-Silver®, segmented and faceted, exchangeable reflector unit in high-sheen black plastic, with glass cover, rotation angle 330°, swivel angle 90°, luminaire housing die-cast aluminium, powder-coated, stratosilver