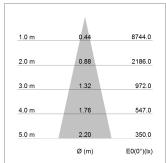

## LIGHT TECHNOLOGY

LED COB
Light colour PearlWhite
Luminous flux 2420 lm
System power 23 W
Luminaire Efficiency 104 lm/W
Reflector Medium
Beam angle 25°