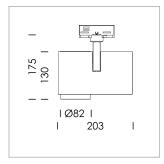

## **LUMINAIRE**

Rotation angle 330°
Swivel angle 90°
Weight 1.3 kg
Protection rating . class IP 20 . I
Luminaire colour stratosilver