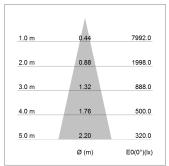

## LIGHT TECHNOLOGY

LED COB
Light colour BeCool
Luminous flux 2020 lm
System power 23 W
Luminaire Efficiency 88 lm/W
Reflector Medium
Beam angle 25°