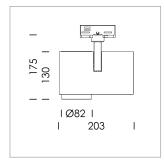

## **LUMINAIRE**

Rotation angle 330°
Swivel angle 90°
Weight 1.3 kg
Protection rating . class IP 20 . I
Luminaire colour stratowhite

## **OPTIONAL**

RAL-colours, NCS-colours (powder coating or wet spraying) on inquiry, surface alloys on inquiry, honeycomb louver

Surface-mounted luminaire with LED, rated life of the LED L80/B10 > 50000 h, colour rendering index CRI > 96, chromaticity tolerance 3 SDCM (initial), LED hybrid technology, 3D silicone lens to reduce the proportion of scattered light, reflector with circular light distribution pattern, reflector pure aluminium 99,99% in MIRO-Silver®, segmented and faceted, exchangeable reflector unit in high-sheen black plastic, with glass cover, rotation angle 330°, swivel angle 90°, luminaire housing die-cast aluminium, powder-coated, stratowhite