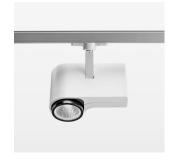

## **OPTIONAL**

RAL-colours, NCS-colours (powder coating or wet spraying) on inquiry, surface alloys on inquiry, honeycomb louver

Surface-mounted luminaire with LED, rated life of the LED L80/B10 > 50000 h, colour rendering index CRI > 96, chromaticity tolerance 3 SDCM (initial), LED hybrid technology, 3D silicone lens to reduce the proportion of scattered light, reflector with circular light distribution pattern, reflector pure aluminium 99,99% in MIRO-Silver®, segmented and faceted, exchangeable reflector unit in high-sheen black plastic, with glass cover, rotation angle 330°, swivel angle 90°, luminaire housing die-cast aluminium, powder-coated, stratowhite