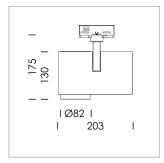

## **LUMINAIRE**

Rotation angle 330°
Swivel angle 90°
Weight 1.3 kg
Protection rating . class IP 20 . I
Luminaire colour stratowhite

## **OPTIONAL**

RAL-colours, NCS-colours (powder coating or wet spraying) on inquiry, surface alloys on inquiry, honeycomb louver

Surface-mounted luminaire with LED, rated life of the LED L80/B10 > 50000 h, chromaticity tolerance 3 SDCM (initial), LED hybrid technology, 3D silicone lens to reduce the proportion of scattered light, reflector with circular light distribution pattern, reflector pure aluminium 99,99% in MIRO-Silver®, segmented and faceted, exchangeable reflector unit in high-sheen black plastic, with glass cover, rotation angle 330°, swivel angle 90°, luminaire housing diecast aluminium, powder-coated, stratowhite