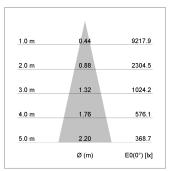

## LIGHT TECHNOLOGY

LED COB
Light colour GoldenBread
Luminous flux 2330 lm
System power 23 W
Luminaire Efficiency 101 lm/W
Reflector Medium
Beam angle 25°