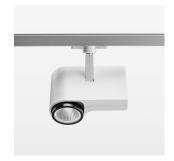

## **OPTIONAL**

RAL-colours, NCS-colours (powder coating or wet spraying) on inquiry, surface alloys on inquiry, honeycomb louver

Surface-mounted luminaire with LED, rated life of the LED L80/B10 > 50000 h, chromaticity tolerance 3 SDCM (initial), LED hybrid technology, 3D silicone lens to reduce the proportion of scattered light, reflector with circular light distribution pattern, reflector pure aluminium 99,99% in MIRO-Silver®, segmented and faceted, exchangeable reflector unit in high-sheen black plastic, with glass cover, rotation angle 330°, swivel angle 90°, luminaire housing diecast aluminium, powder-coated, stratowhite