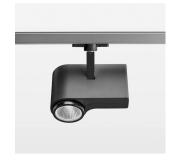

## **OPTIONAL**

RAL-colours, NCS-colours (powder coating or wet spraying) on inquiry, surface alloys on inquiry, honeycomb louver

Surface-mounted luminaire with LED, rated life of the LED L80/B10 > 50000 h, chromaticity tolerance 2 SDCM (initial), LED hybrid technology, 3D silicone lens to reduce the proportion of scattered light, reflector with circular light distribution pattern, reflector pure aluminium 99,99% in MIRO-Silver®, segmented and faceted, exchangeable reflector unit in high-sheen black plastic, with glass cover, rotation angle 330°, swivel angle 90°, luminaire housing diecast aluminium, powder-coated, stratoblack