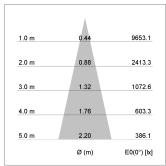

## LIGHT TECHNOLOGY

LED COB
Light colour Fish-Seafood
Luminous flux 2440 lm
System power 41 W
Luminaire Efficiency 59 lm/W
Reflector Medium
Beam angle 25°