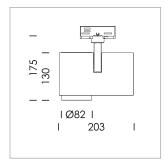

## **LUMINAIRE**

Rotation angle 330°
Swivel angle 90°
Weight 1.3 kg
Protection rating . class IP 20 . I
Luminaire colour stratoblack