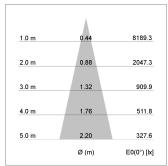

## LIGHT TECHNOLOGY

LED COB
Light colour SpecialMeat
Luminous flux 2070 lm
System power 41 W
Luminaire Efficiency 50 lm/W
Reflector Medium
Beam angle 25°