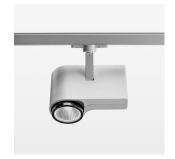

## **OPTIONAL**

RAL-colours, NCS-colours (powder coating or wet spraying) on inquiry, surface alloys on inquiry, honeycomb louver

Surface-mounted luminaire with LED, rated life of the LED L80/B10 > 50000 h, chromaticity tolerance 2 SDCM (initial), LED hybrid technology, 3D silicone lens to reduce the proportion of scattered light, reflector with circular light distribution pattern, reflector pure aluminium 99,99% in MIRO-Silver®, segmented and faceted, exchangeable reflector unit in high-sheen black plastic, with glass cover, rotation angle 330°, swivel angle 90°, luminaire housing diecast aluminium, powder-coated, stratosilver

Multiadapter black, inclusive driver unit: 220-240 V~ / 50-60 Hz, max. 22 luminaires per circuit (B16A fuse)

Note: All data are typical values. System features may change with product improvements due to technical advances. Errors excepted.