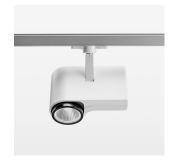

## **OPTIONAL**

RAL-colours, NCS-colours (powder coating or wet spraying) on inquiry, surface alloys on inquiry, honeycomb louver

Surface-mounted luminaire with LED, rated life of the LED L80/B10 > 50000 h, colour rendering index CRI > 90, chromaticity tolerance 2 SDCM (initial), LED hybrid technology, 3D silicone lens to reduce the proportion of scattered light, reflector with circular light distribution pattern, reflector pure aluminium 99,99% in MIRO-Silver®, segmented and faceted, exchangeable reflector unit in high-sheen black plastic, with glass cover, rotation angle 330°, swivel angle 90°, luminaire housing die-cast aluminium, powder-coated, stratowhite