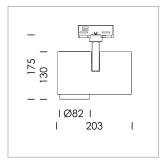

## **LUMINAIRE**

Rotation angle 330°
Swivel angle 90°
Weight 1.3 kg
Protection rating . class IP 20 . I
Luminaire colour stratowhite

## **OPTIONAL**

RAL-colours, NCS-colours (powder coating or wet spraying) on inquiry, surface alloys on inquiry, honeycomb louver

Surface-mounted luminaire with LED, rated life of the LED L80/B10 > 50000 h, colour rendering index CRI > 90, chromaticity tolerance 2 SDCM (initial), LED hybrid technology, 3D silicone lens to reduce the proportion of scattered light, reflector with circular light distribution pattern, reflector pure aluminium 99,99% in MIRO-Silver®, segmented and faceted, exchangeable reflector unit in high-sheen black plastic, with glass cover, rotation angle 330°, swivel angle 90°, luminaire housing die-cast aluminium, powder-coated, stratowhite