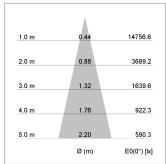

## LIGHT TECHNOLOGY

LED COB
Light colour PearlWhite
Luminous flux 3730 lm
System power 41 W
Luminaire Efficiency 91 lm/W
Reflector Medium
Beam angle 25°