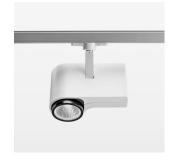

## **OPTIONAL**

RAL-colours, NCS-colours (powder coating or wet spraying) on inquiry, surface alloys on inquiry, honeycomb louver

Surface-mounted luminaire with LED, rated life of the LED L80/B10 > 50000 h, chromaticity tolerance 2 SDCM (initial), LED hybrid technology, 3D silicone lens to reduce the proportion of scattered light, reflector with circular light distribution pattern, reflector pure aluminium 99,99% in MIRO-Silver®, segmented and faceted, exchangeable reflector unit in high-sheen black plastic, with glass cover, rotation angle 330°, swivel angle 90°, luminaire housing diecast aluminium, powder-coated, stratowhite

Multiadapter black, inclusive driver unit: 220-240 V~ / 50-60 Hz, max. 22 luminaires per circuit (B16A fuse)

Note: All data are typical values. System features may change with product improvements due to technical advances. Errors excepted.