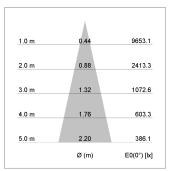

## LIGHT TECHNOLOGY

LED COB
Light colour Fish-Seafood
Luminous flux 2440 lm
System power 41 W
Luminaire Efficiency 59 lm/W
Reflector Medium
Beam angle 25°