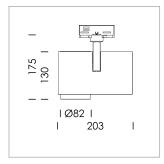

## **LUMINAIRE**

Rotation angle 330°
Swivel angle 90°
Weight 1.3 kg
Protection rating . class IP 20 . I
Luminaire colour stratowhite

## **OPTIONAL**

RAL-colours, NCS-colours (powder coating or wet spraying) on inquiry, surface alloys on inquiry, honeycomb louver

Surface-mounted luminaire with LED, rated life of the LED L80/B10 > 50000 h, chromaticity tolerance 2 SDCM (initial), LED hybrid technology, 3D silicone lens to reduce the proportion of scattered light, reflector with circular light distribution pattern, reflector pure aluminium 99,99% in MIRO-Silver®, segmented and faceted, exchangeable reflector unit in high-sheen black plastic, with glass cover, rotation angle 330°, swivel angle 90°, luminaire housing diecast aluminium, powder-coated, stratowhite