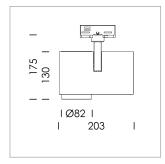

## **LUMINAIRE**

Rotation angle 330°
Swivel angle 90°
Weight 1.3 kg
Protection rating . class IP 20 . I
Luminaire colour stratowhite

## **OPTIONAL**

RAL-colours, NCS-colours (powder coating or wet spraying) on inquiry, surface alloys on inquiry, honeycomb louver

Surface-mounted luminaire with LED, rated life of the LED L80/B10 > 50000 h, chromaticity tolerance 3 SDCM (initial), LED hybrid technology, 3D silicone lens to reduce the proportion of scattered light, reflector with circular light distribution pattern, reflector pure aluminium 99,99% in MIRO-Silver®, segmented and faceted, exchangeable reflector unit in high-sheen black plastic, with glass cover, rotation angle 330°, swivel angle 90°, luminaire housing diecast aluminium, powder-coated, stratowhite