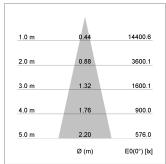

## LIGHT TECHNOLOGY

LED COB
Light colour GoldenBread
Luminous flux 3640 lm
System power 41 W
Luminaire Efficiency 89 lm/W
Reflector Medium
Beam angle 25°